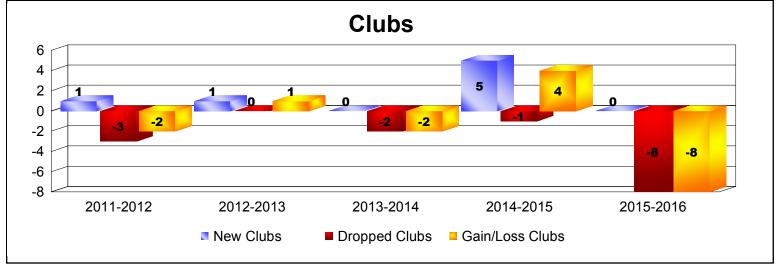

District LC 12

As of June 2016 Cumulative

| Year      | New<br>Clubs | Dropped<br>Clubs | Gain/<br>Loss<br>Clubs | New<br>Members | Charter<br>Members | Reinstate<br>Members | Transfer<br>Members | Total<br>Member<br>Added | Total<br>Members<br>Dropped | Gain/<br>Loss<br>Members |
|-----------|--------------|------------------|------------------------|----------------|--------------------|----------------------|---------------------|--------------------------|-----------------------------|--------------------------|
| 2011-2012 | 1            | -3               | -2                     | 178            | 26                 | 11                   | 2                   | 217                      | -218                        | -1                       |
| 2012-2013 | 1            | 0                | 1                      | 150            | 27                 | 6                    | 3                   | 186                      | -219                        | -33                      |
| 2013-2014 | 0            | -2               | -2                     | 167            | 0                  | 9                    | 2                   | 178                      | -221                        | -43                      |
| 2014-2015 | 5            | -1               | 4                      | 180            | 120                | 5                    | 2                   | 307                      | -179                        | 128                      |
| 2015-2016 | 0            | -8               | -8                     | 144            | 3                  | 3                    | 8                   | 158                      | -363                        | -205                     |
| Average   | 1            | -3               | -1                     | 164            | 35                 | 7                    | 3                   | 209                      | -240                        | -31                      |