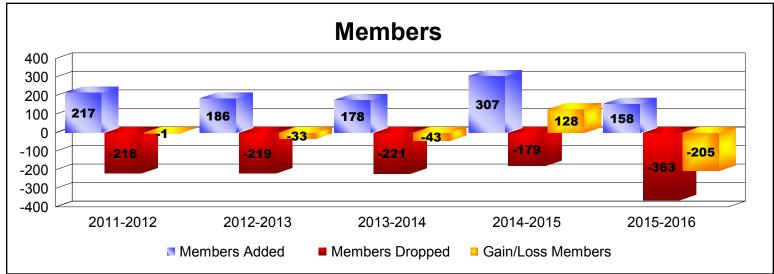

District LC 12

As of June 2016 Cumulative

| Year      | New<br>Clubs | Dropped<br>Clubs | Gain/<br>Loss<br>Clubs | New<br>Members | Charter<br>Members | Reinstate<br>Members | Transfer<br>Members | Total<br>Member<br>Added | Total<br>Members<br>Dropped | Gain/<br>Loss<br>Members |
|-----------|--------------|------------------|------------------------|----------------|--------------------|----------------------|---------------------|--------------------------|-----------------------------|--------------------------|
| 2011-2012 | 1            | -3               | -2                     | 178            | 26                 | 11                   | 2                   | 217                      | -218                        | -1                       |
| 2012-2013 | 1            | 0                | 1                      | 150            | 27                 | 6                    | 3                   | 186                      | -219                        | -33                      |
| 2013-2014 | 0            | -2               | -2                     | 167            | 0                  | 9                    | 2                   | 178                      | -221                        | -43                      |
| 2014-2015 | 5            | -1               | 4                      | 180            | 120                | 5                    | 2                   | 307                      | -179                        | 128                      |
| 2015-2016 | 0            | -8               | -8                     | 144            | 3                  | 3                    | 8                   | 158                      | -363                        | -205                     |
| Average   | 1            | -3               | -1                     | 164            | 35                 | 7                    | 3                   | 209                      | -240                        | -31                      |